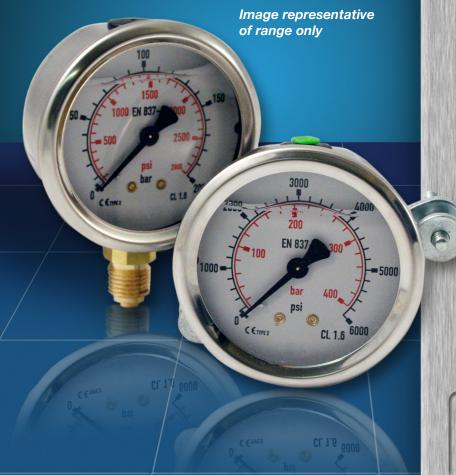

## **Pressure Gauges**

63 mm Diameter

Heavy duty glycerine filled pressure gauges with hermetically sealed brass case to prevent leakage and condensation. Gauges are glycerine filled for longer life and good dampening on pulsating pressures which occur in hydraulic Systems.

The case also incorporates a safety blow-out plug which relieves in the event of accidental overload. Gauges have dual scale bar and psi to BSEN 837.1. Accuracy  $\pm 1.6\%$  of full scale at 20 °C.

## **Features**

- 63 mm (2 1/2") Diameter
- Dual scales bar and psi
- Glycerine filled
- 1/4" BSPP connection
- Bottom or centre back connection

Hydraulic measurement and control

nqa.
ISO 9001
Registered
UKAS
018
Certificate No.8242